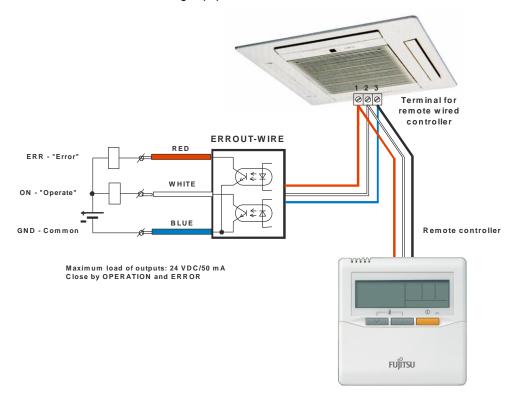

## APPLICATION

ERROUTWIRE is expansion module for wire controlled indoor units, with the external outputs:

- OPERATION
- ERROR
- The compliance with installation instructions provided in this documentation is necessary for ensure technical parameters and reliable operation.
- All construction work associated with installing and connecting the module may be performed only by a person with qualifications in the field installation and servicing of air conditioning Fujitsu licensed to work on electrical and cooling equipment.

## **DESCRIPTION OF FUNCTIONS**

- **Output "Operation".** Optically isolated electronic voltage-free switch with maximum load 24 VDC/50 mA. Closed indicates unit status Operation.
- **Output "Error.** Optically isolated electronic voltage-free switch with maximum load 24 VDC/50 mA. Closed indicates unit status Error.

## **INSTALLATION**

The module, due to small size, can be easy placed inside the indoor unit. Its 3-wired flat cable you connect to appropriate terminals for wired remote controller.